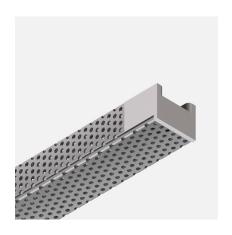

# **DESCRIPTION**

The innovative and aesthetic aluminum profile for LED strips made using cold profiling technology. Even with the light is turned off, the dynamic perforated screen becomes a statement architectural detail with dappled and dynamic shadows on adjacent surfaces. Perforated on three sides.

## **FEATURES**

- Unique statement design
- Made in Italy and factory assembled in Australia
- Max. 30 W per metre
- Easy installation