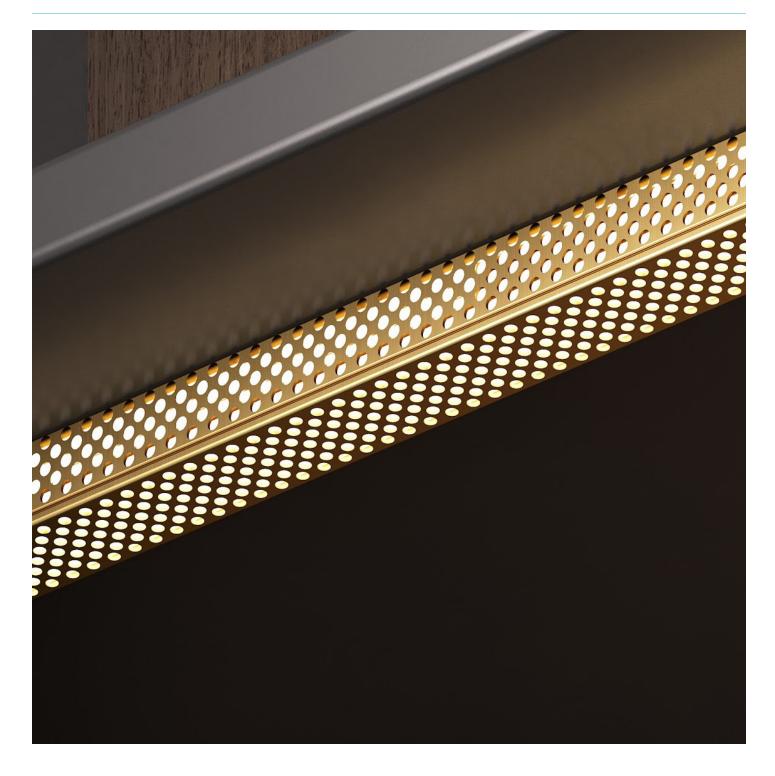

# **DESCRIPTION**

The innovative and aesthetic aluminum profile for LED strips made using cold profiling technology. Even with the light is turned off, the dynamic perforated screen becomes a statement architectural detail with dappled and dynamic shadows on adjacent surfaces. Perforated on three sides.

## **FEATURES**

- Unique statement design
- Made in Italy and factory assembled in Australia
- Max. 30 W per metre
- Easy installation