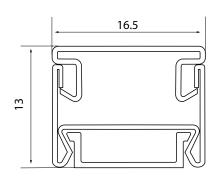

## **TECHNICAL DATA**

| APPLICATIONS | Statement downlighting in kitchens, living rooms, dining rooms, reception counters                       |  |  |  |  |  |  |  |  |
|--------------|----------------------------------------------------------------------------------------------------------|--|--|--|--|--|--|--|--|
| INSTALLATION | Interior                                                                                                 |  |  |  |  |  |  |  |  |
| MOUNTING     | Surface mounted   Wall mounted                                                                           |  |  |  |  |  |  |  |  |
| MATERIALS    | Extruded aluminium body   AES plastic end caps                                                           |  |  |  |  |  |  |  |  |
| LIGHT SOURCE | LED ribbon strip                                                                                         |  |  |  |  |  |  |  |  |
| POWER SUPPLY | 24V DC - remote driver options ranging from 6 W up to 320 W                                              |  |  |  |  |  |  |  |  |
| DIMMABLE     | DALI, 1-10V, Phase Cut and Bluetooth drivers available                                                   |  |  |  |  |  |  |  |  |
| WARRANTY     | 7 year product warranty   13 months labour warranty. Refer to <u>www.lightculture.com.au</u> for more de |  |  |  |  |  |  |  |  |
| FINISH       | White Black Gold                                                                                         |  |  |  |  |  |  |  |  |