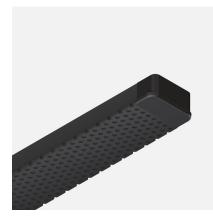

### DESCRIPTION

The innovative and aesthetic aluminum profile for LED strips made using cold profiling technology. Even with the light is turned off, the dynamic perforated screen becomes a statement architectural detail with dappled and dynamic shadows on adjacent surfaces.

## FEATURES

- Unique statement design
- Made in Italy and factory assembled in Australia
- Max. 6 W per metre
- Easy installation