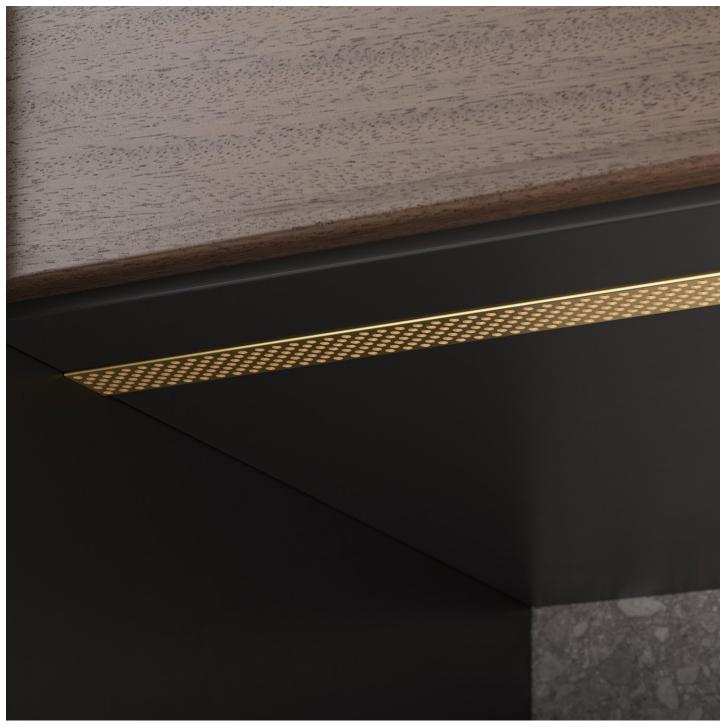

### DESCRIPTION

The innovative and aesthetic aluminum profile for LED strips made using cold profiling technology. Even with the light is turned off, the dynamic perforated screen becomes a statement architectural detail with dappled and dynamic shadows on adjacent surfaces.

## FEATURES

- Unique statement design
- Made in Italy and factory assembled in Australia
- Max. 6 W per metre
- Easy installation

### **TECHNICAL DATA**

| APPLICATIONS | Statement lighting in residential applications, reception counters, bars, clubs and hospitality.              |  |
|--------------|---------------------------------------------------------------------------------------------------------------|--|
| INSTALLATION | Interior                                                                                                      |  |
| MOUNTING     | Recessed                                                                                                      |  |
| MATERIALS    | Roll formed aluminium body   AES plastic end caps                                                             |  |
| LIGHT SOURCE | LED ribbon strip                                                                                              |  |
| POWER SUPPLY | 24V DC - remote driver options ranging from 6 W up to 320 W                                                   |  |
| DIMMABLE     | DALI, 1-10V, Phase Cut and Bluetooth drivers available                                                        |  |
| WARRANTY     | 7 year product warranty   13 months labour warranty. Refer to <u>www.lightculture.com.au</u> for more details |  |
| FINISH       | White Black Gold                                                                                              |  |