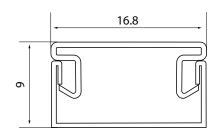

### **TECHNICAL DATA**

| APPLICATIONS | Statement lighting in residential applications, reception counters, bars, clubs and hospitality.              |  |
|--------------|---------------------------------------------------------------------------------------------------------------|--|
| INSTALLATION | Interior                                                                                                      |  |
| MOUNTING     | Recessed                                                                                                      |  |
| MATERIALS    | Roll formed aluminium body   AES plastic end caps                                                             |  |
| LIGHT SOURCE | LED ribbon strip                                                                                              |  |
| POWER SUPPLY | 24V DC - remote driver options ranging from 6 W up to 320 W                                                   |  |
| DIMMABLE     | DALI, 1-10V, Phase Cut and Bluetooth drivers available                                                        |  |
| WARRANTY     | 7 year product warranty   13 months labour warranty. Refer to <u>www.lightculture.com.au</u> for more details |  |
| FINISH       | White Black Gold                                                                                              |  |