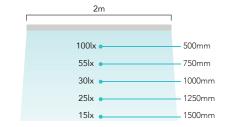

#### PRO Series IP20 & IP67\*

| 6 W/m   |         |         |  |
|---------|---------|---------|--|
| 2700 K  | 3000 K  | 4000 K  |  |
| 130lm/m | 130lm/m | 140lm/m |  |

info@lightculture.com.au | <u>www.lightculture.com.au</u>