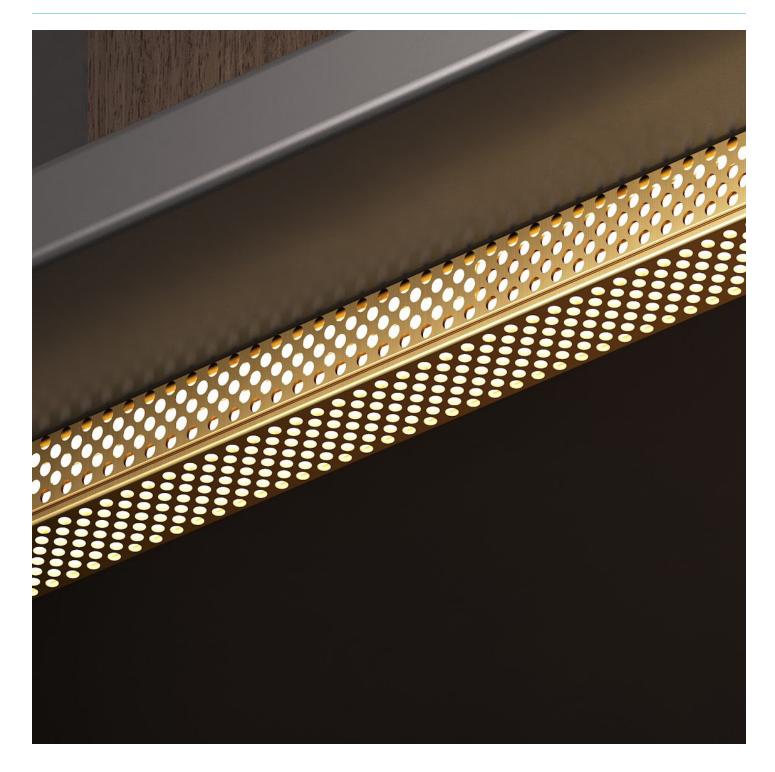

### **DESCRIPTION**

The innovative and aesthetic aluminum profile for LED strips made using cold profiling technology. Even with the light is turned off, the dynamic perforated screen becomes a statement architectural detail with dappled and dynamic shadows on adjacent surfaces. Perforated on three sides.

## **FEATURES**

- Unique statement design
- Made in Italy and factory assembled in Australia
- Max. 6 W per metre
- Easy installation