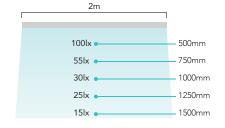

### **TECHNICAL DATA**

| APPLICATIONS | Statement lighting in residential applications, bars, clubs and hospitality.                                  |  |  |
|--------------|---------------------------------------------------------------------------------------------------------------|--|--|
| INSTALLATION | Interior                                                                                                      |  |  |
| MOUNTING     | Surface mounted   Wall mounted                                                                                |  |  |
| MATERIALS    | Roll formed aluminium body   AES plastic end caps                                                             |  |  |
| LIGHT SOURCE | LED ribbon strip                                                                                              |  |  |
| POWER SUPPLY | 24V DC - remote driver options ranging from 6 W up to 320 W                                                   |  |  |
| DIMMABLE     | DALI, 1-10V, Phase Cut and Bluetooth drivers available                                                        |  |  |
| WARRANTY     | 7 year product warranty   13 months labour warranty. Refer to <u>www.lightculture.com.au</u> for more details |  |  |
| FINISH       | White Black Gold                                                                                              |  |  |