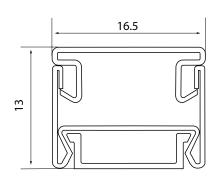

### **TECHNICAL DATA**

| APPLICATIONS | Statement lighting in residential applications, bars, clubs and hospitality.                                  |  |  |
|--------------|---------------------------------------------------------------------------------------------------------------|--|--|
| INSTALLATION | Interior                                                                                                      |  |  |
| MOUNTING     | Surface mounted   Wall mounted                                                                                |  |  |
| MATERIALS    | Roll formed aluminium body   AES plastic end caps                                                             |  |  |
| LIGHT SOURCE | LED ribbon strip                                                                                              |  |  |
| POWER SUPPLY | 24V DC - remote driver options ranging from 6 W up to 320 W                                                   |  |  |
| DIMMABLE     | DALI, 1-10V, Phase Cut and Bluetooth drivers available                                                        |  |  |
| WARRANTY     | 7 year product warranty   13 months labour warranty. Refer to <u>www.lightculture.com.au</u> for more details |  |  |
| FINISH       | White Black Gold                                                                                              |  |  |