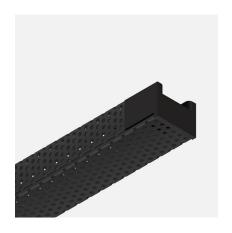

### **DESCRIPTION**

The innovative and aesthetic aluminum profile for LED strips made using cold profiling technology. Even with the light is turned off, the dynamic perforated screen becomes a statement architectural detail with dappled and dynamic shadows on adjacent surfaces. Perforated on three sides.

## **FEATURES**

- Unique statement design
- Made in Italy and factory assembled in Australia
- Max. 6 W per metre
- Easy installation