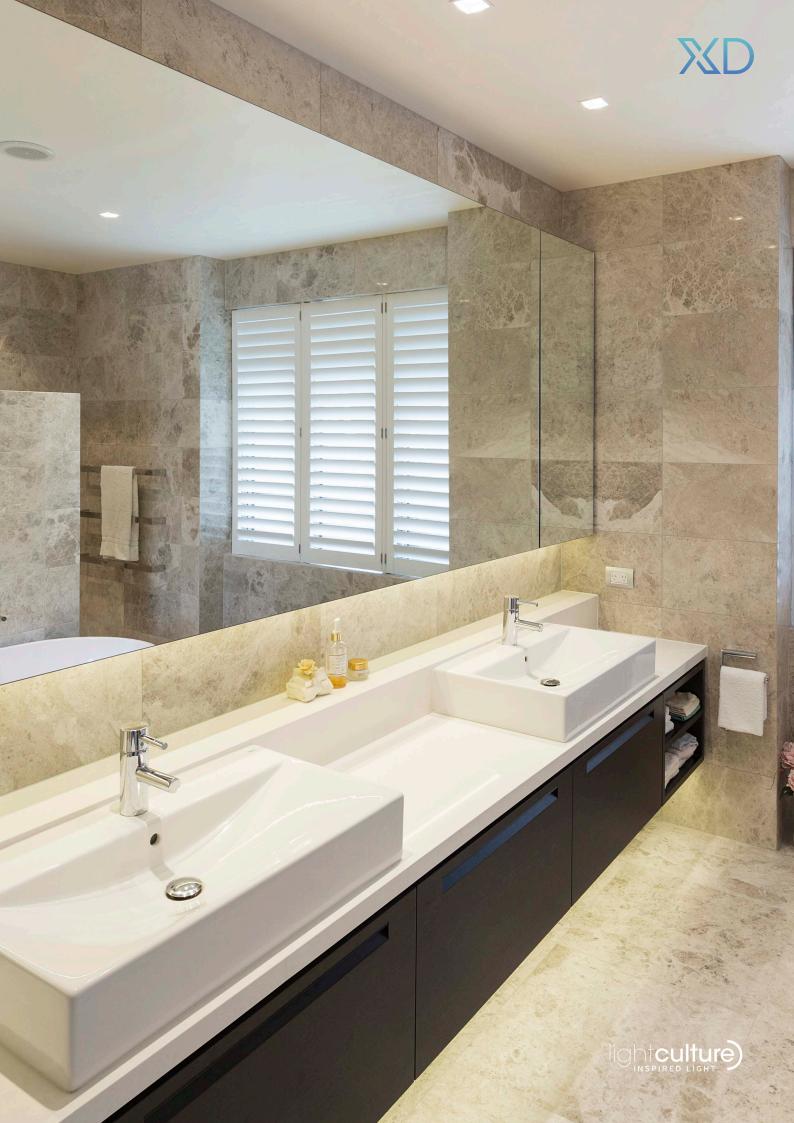

## **DESCRIPTION**

Tiny Tim 11 is a unique, low-profile joinery extrusion with a recessed diffuser which drastically reduces glare. At only 11mm deep, Tiny Tim 11 can be used in slim joinery carcasses. For "dotfree" lighting, our "Spec Series Slim" LED strip is the perfect accompaniment. Small ribs on the sides of Tiny Tim 11 allow it to be friction-fitted into an 18mm wide rebate in joinery without the need for screw-fixing.

#### **TECHNICAL DATA**

| APPLICATIONS | Task lighting in kitchen cabinetry, lighting for shelving or display units                             |  |  |
|--------------|--------------------------------------------------------------------------------------------------------|--|--|
| INSTALLATION | Interior                                                                                               |  |  |
| MOUNTING     | Recessed                                                                                               |  |  |
| MATERIALS    | Extruded aluminium body   Polycarbonate diffuser   AES plastic end caps                                |  |  |
| LIGHT SOURCE | LED ribbon strip                                                                                       |  |  |
| POWER SUPPLY | 24V DC - remote driver options ranging from 6 W up to 320 W                                            |  |  |
| DIMMABLE     | DALI, 1-10V, Phase Cut and Bluetooth drivers available                                                 |  |  |
| WARRANTY     | 7 year product warranty   13 months labour warranty. Refer to www.lightculture.com.au for more details |  |  |
| FINISH       | White Black Satin Anodised *Custom colours available                                                   |  |  |