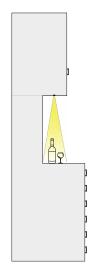

## **DESCRIPTION**

Tiny Tim 11 is a unique, low-profile joinery extrusion with a recessed diffuser which drastically reduces glare. At only 11mm deep, Tiny Tim 11 can be used in slim joinery carcasses. For "dotfree" lighting, our "Spec Series Slim" LED strip is the perfect accompaniment. Small ribs on the sides of Tiny Tim 11 allow it to be friction-fitted into an 18mm wide rebate in joinery without the need for screw-fixing.

#### **TECHNICAL DATA**

| APPLICATIONS | Task lighting in kitchen cabinetry, lighting for shelving or display units                             |  |  |
|--------------|--------------------------------------------------------------------------------------------------------|--|--|
| INSTALLATION | Interior                                                                                               |  |  |
| MOUNTING     | Recessed                                                                                               |  |  |
| MATERIALS    | Extruded aluminium body   Polycarbonate diffuser   AES plastic end caps                                |  |  |
| LIGHT SOURCE | LED ribbon strip                                                                                       |  |  |
| POWER SUPPLY | 24V DC - remote driver options ranging from 6 W up to 320 W                                            |  |  |
| DIMMABLE     | DALI, 1-10V, Phase Cut and Bluetooth drivers available                                                 |  |  |
| WARRANTY     | 7 year product warranty   13 months labour warranty. Refer to www.lightculture.com.au for more details |  |  |
| FINISH       | White Black Satin Anodised *Custom colours available                                                   |  |  |