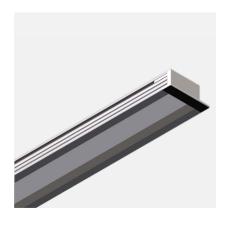

## **DESCRIPTION**

Tiny Tim 11 is a unique, low-profile joinery extrusion with a recessed diffuser which drastically reduces glare. At only 11mm deep, Tiny Tim 11 can be used in slim joinery carcasses. For "dotfree" lighting, our "Spec Series Slim" LED strip is the perfect accompaniment. Small ribs on the sides of Tiny Tim 11 allow it to be friction-fitted into an 18mm wide rebate in joinery without the need for screw-fixing.