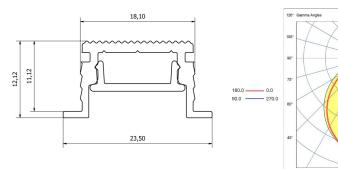

## **DESCRIPTION**

Tiny Tim 11 is a unique, low-profile joinery extrusion with a recessed diffuser which drastically reduces glare. At only 11mm deep, Tiny Tim 11 can be used in slim joinery carcasses. For "dotfree" lighting, our "Spec Series Slim" LED strip is the perfect accompaniment. Small ribs on the sides of Tiny Tim 11 allow it to be friction-fitted into an 18mm wide rebate in joinery without the need for screw-fixing.

### **FEATURES**

- Made locally and factory assembled
- Unique mounting clip design for easy installation
- V-groove for accurate drilling and strip alignment
- Polycarbonate diffuser UV resistant

#### **TECHNICAL DATA**

| APPLICATIONS | Task lighting in kitchen cabinetry, lighting for shelving or display units                             |  |  |
|--------------|--------------------------------------------------------------------------------------------------------|--|--|
| INSTALLATION | Interior                                                                                               |  |  |
| MOUNTING     | Recessed                                                                                               |  |  |
| MATERIALS    | Extruded aluminium body   Polycarbonate diffuser   AES plastic end caps                                |  |  |
| LIGHT SOURCE | LED ribbon strip                                                                                       |  |  |
| POWER SUPPLY | 24V DC - remote driver options ranging from 6 W up to 320 W                                            |  |  |
| DIMMABLE     | DALI, 1-10V, Phase Cut and Bluetooth drivers available                                                 |  |  |
| WARRANTY     | 7 year product warranty   13 months labour warranty. Refer to www.lightculture.com.au for more details |  |  |
| FINISH       | White Black Satin Anodised *Custom colours available                                                   |  |  |