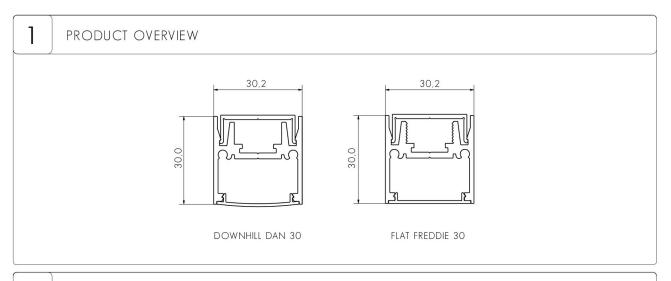

## **INSTRUCTIONS FOR SCREW-FIX SURFACE MOUNTING**

DOWNHILL DAN 30, FLAT FREDDIE 30

## INSTRUCTIONS FOR SCREW-FIX SURFACE MOUNTING

DOWNHILL DAN 30, FLAT FREDDIE 30