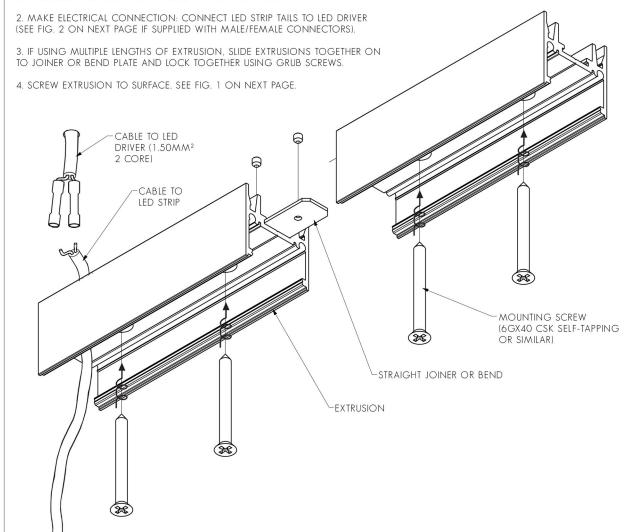

## Mount extrusion, make electrical connection.

NOTE: MAXIMUM SPACE BETWEEN SCREWS SHOULD BE 400MM. SCREWS MUST BE POSITIONED WITHIN 100MM OF EACH END AND WITHIN 100MM EITHER SIDE OF A JOIN OR BEND. E.G. A 1000MM EXTRUSION SHOULD HAVE 3 MOUNTING POINTS, ONE CENTRED AND ONE EACH END WITHIN 100MM.

1. FEED LED STRIP TAILS (OR CABLE) THROUGH HOLE IN EXTRUSION AND CLAMP USING CORD GRIP SUPPLIED. (SEE FIG. 2 ON NEXT PAGE). DO NOT INSTALL LED STRIP AT THIS POINT.