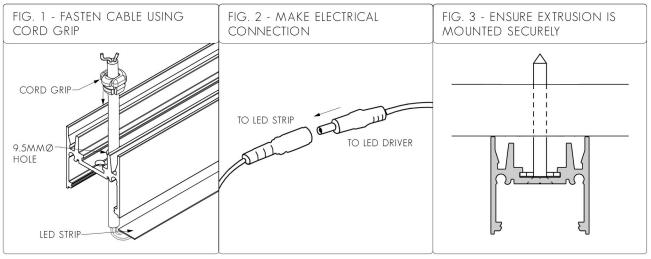

1. FEED LED STRIP TAILS (OR CABLE) THROUGH HOLE IN EXTRUSION AND CLAMP USING CORD GRIP SUPPLIED. (SEE FIG. 2 ON NEXT PAGE). DO NOT INSTALL LED STRIP AT THIS POINT.