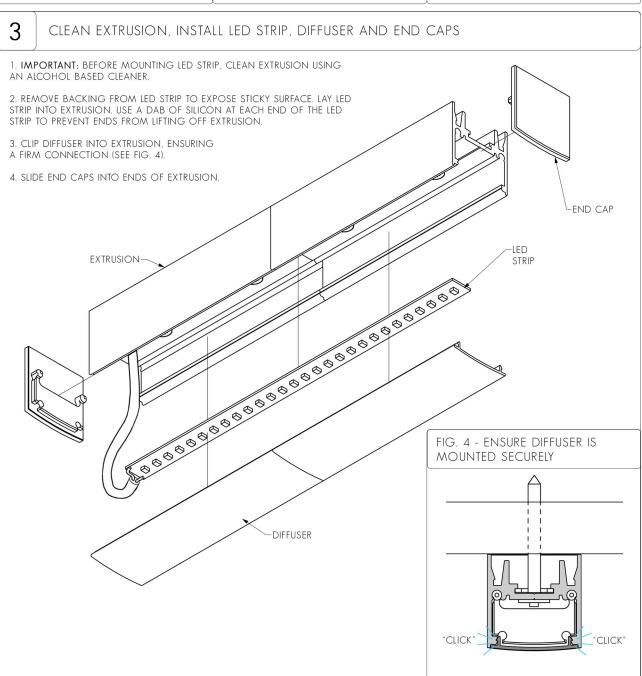

## **INSTRUCTIONS FOR SCREW-FIX SURFACE MOUNTING**



DOWNHILL DAN 30, FLAT FREDDIE 30



## Mount extrusion, make electrical connection.

NOTE: MAXIMUM SPACE BETWEEN SCREWS SHOULD BE 400MM. SCREWS MUST BE POSITIONED WITHIN 100MM OF EACH END AND WITHIN 100MM EITHER SIDE OF A JOIN OR BEND. E.G. A 1000MM EXTRUSION SHOULD HAVE 3 MOUNTING POINTS, ONE CENTRED AND ONE EACH END WITHIN 100MM.

1. FEED LED STRIP TAILS (OR CABLE) THROUGH HOLE IN EXTRUSION AND CLAMP USING CORD GRIP SUPPLIED. (SEE FIG. 2 ON NEXT PAGE). DO NOT INSTALL LED STRIP AT THIS POINT.



## INSTRUCTIONS FOR SCREW-FIX SURFACE MOUNTING



DOWNHILL DAN 30, FLAT FREDDIE 30