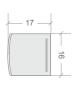

| TECHNICAL DA   | ATA                                    |                       |                                                                                                      |                |                                                       |
|----------------|----------------------------------------|-----------------------|------------------------------------------------------------------------------------------------------|----------------|-------------------------------------------------------|
| LED WATTS      | 12 W/m                                 | BEAM ANGLE            | 160°                                                                                                 | CUTTING LENGTH | 83.3 mm                                               |
| INPUT VOLTS    | 24 V DC<br>constant voltage            | SOURCE LIFE           | 50,000 hrs                                                                                           | HOUSING        | UV and flame resistant white PVC                      |
|                |                                        | WARRANTY              | 5 years                                                                                              |                |                                                       |
| OPERATING TEMP | - 20 °C <b>~</b> + 45 °C               | MIN BEND RADIUS       | 150 mm                                                                                               | CONTROL        | Requires 2-channel controller                         |
| LUMENS         | WW ≥ 180 lm/m<br>CW ≥ 180 lm/m         | BEND DIRECTION        | Vertical bending                                                                                     | MAX. RUN PER   | 10 m using one feed                                   |
| CRI ≥ 80       |                                        | DIMENSIONS            | 16 mm x 17 mm                                                                                        | FEED           | 20 m using both feeds                                 |
|                | ≥ 80                                   | -                     |                                                                                                      | MOUNTING       | See Installation<br>Guide for mounting<br>accessories |
| COLOUR         | WW 2460 K +/-120K<br>CW 5000 K +/-285K | INGRESS<br>PROTECTION | IP67 or IP68 Protection established by use of connection type See Installation Guide for connections |                |                                                       |
|                |                                        |                       |                                                                                                      |                |                                                       |