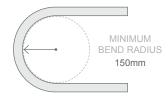

| TECHNICAL DA   | ATA                                    |                       |                                                                                                      |                |                                                       |
|----------------|----------------------------------------|-----------------------|------------------------------------------------------------------------------------------------------|----------------|-------------------------------------------------------|
| LED WATTS      | 12 W/m                                 | BEAM ANGLE            | 160°                                                                                                 | CUTTING LENGTH | 83.3 mm                                               |
| INPUT VOLTS    | 24 V DC<br>constant voltage            | SOURCE LIFE           | 50,000 hrs                                                                                           | HOUSING        | UV and flame resistant white PVC                      |
|                |                                        | WARRANTY              | 5 years                                                                                              |                |                                                       |
| OPERATING TEMP | - 20 °C <b>~</b> + 45 °C               | MIN BEND RADIUS       | 150 mm                                                                                               | CONTROL        | Requires 2-channel controller                         |
| LUMENS         | WW ≥ 180 lm/m<br>CW ≥ 180 lm/m         | BEND DIRECTION        | Vertical bending                                                                                     | MAX. RUN PER   | 10 m using one feed                                   |
| CRI ≥ 80       |                                        | DIMENSIONS            | 16 mm x 17 mm                                                                                        | FEED           | 20 m using both feeds                                 |
|                | ≥ 80                                   | -                     |                                                                                                      | MOUNTING       | See Installation<br>Guide for mounting<br>accessories |
| COLOUR         | WW 2460 K +/-120K<br>CW 5000 K +/-285K | INGRESS<br>PROTECTION | IP67 or IP68 Protection established by use of connection type See Installation Guide for connections |                |                                                       |
|                |                                        |                       |                                                                                                      |                |                                                       |