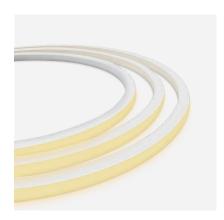

## **NEON ARC | TUNEABLE WHITE**

| COLOUR                    | CODE       |  |
|---------------------------|------------|--|
| TUNEABLE<br>2500K - 5000K | BL-LS-4825 |  |

ELECTRICAL & OPTICAL DATA VARIANCE +/- 10% SOLD BY THE METRE

## **APPLICATION**

- Ideal for applications where colour temperature adjustment is required
- Theatres, bars, restaurants and retail
- Cove lighting
- Architectural features
- Exterior or interior installations
- Swimming or feature pools

## **FEATURES**

- Neon Arc can be curved in the opposite direction of the other Neon products
- UV and flame resistant
- Suitable for use around salt or chlorinated water