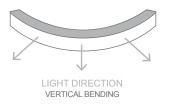

| TECHNICAL DA   | ATA                                    |                       |                                                                                                      |                |                                                       |
|----------------|----------------------------------------|-----------------------|------------------------------------------------------------------------------------------------------|----------------|-------------------------------------------------------|
| LED WATTS      | 12 W/m                                 | BEAM ANGLE            | 160°                                                                                                 | CUTTING LENGTH | 83.3 mm                                               |
| INPUT VOLTS    | 24 V DC<br>constant voltage            | SOURCE LIFE           | 50,000 hrs                                                                                           | HOUSING        | UV and flame resistant white PVC                      |
|                |                                        | WARRANTY              | 5 years                                                                                              |                |                                                       |
| OPERATING TEMP | - 20 °C <b>~</b> + 45 °C               | MIN BEND RADIUS       | 150 mm                                                                                               | CONTROL        | Requires 2-channel controller                         |
| LUMENS         | WW ≥ 180 lm/m<br>CW ≥ 180 lm/m         | BEND DIRECTION        | Vertical bending                                                                                     | MAX. RUN PER   | 10 m using one feed                                   |
| CRI ≥ 80       |                                        | DIMENSIONS            | 16 mm x 17 mm                                                                                        | FEED           | 20 m using both feeds                                 |
|                | ≥ 80                                   | -                     |                                                                                                      | MOUNTING       | See Installation<br>Guide for mounting<br>accessories |
| COLOUR         | WW 2460 K +/-120K<br>CW 5000 K +/-285K | INGRESS<br>PROTECTION | IP67 or IP68 Protection established by use of connection type See Installation Guide for connections |                |                                                       |
|                |                                        |                       |                                                                                                      |                |                                                       |

## **FEATURES**

- Neon Arc can be curved in the opposite direction of the other Neon products
- UV and flame resistant
- Suitable for use around salt or chlorinated water