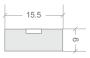

| LED PITCH             | 16.7 mm                                                                                                  |
|-----------------------|----------------------------------------------------------------------------------------------------------|
| LED QTY               | 60                                                                                                       |
| SOURCE LIFE           | 50,000 hrs                                                                                               |
| WARRANTY              | 5 years                                                                                                  |
| MIN BEND RADIUS       | 25 mm                                                                                                    |
| BEND DIRECTION        | Vertical bending                                                                                         |
| DIMENSIONS            | 15.5 mm x 6 mm                                                                                           |
| INGRESS<br>PROTECTION | IP65<br>Protection established by<br>use of connection type<br>See Installation Guide for<br>connections |