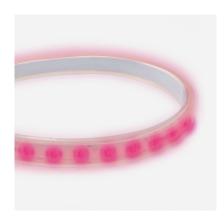

## **NEON CRYSTAL | RGBW**

| COLOUR | CODE       |
|--------|------------|
| RGBW   | BL-LS-5150 |

ELECTRICAL & OPTICAL DATA VARIANCE +/- 10% SOLD BY THE METRE IES FILES AVAILABLE

| TECHNICAL DATA |                                                                                                   |
|----------------|---------------------------------------------------------------------------------------------------|
| LED WATTS      | 15 W/m                                                                                            |
| INPUT VOLTS    | 24 V DC<br>constant voltage                                                                       |
| OPERATING TEMP | - 20 °C <b>~</b> + 45 °C                                                                          |
| COLOUR         | R 615-625 nm<br>G 520-530 nm<br>B 465-475 nm<br>W 3000 K <sub>+/-</sub> 175 K                     |
| LUMENS         | $R \ge 85 \text{ Im/m}$ $G \ge 230 \text{ Im/m}$ $B \ge 40 \text{ Im/m}$ $W \ge 230 \text{ Im/m}$ |
| BEAM ANGLE     | 120°                                                                                              |