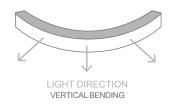

| LED PITCH             | 16.7 mm                                                                                                  |
|-----------------------|----------------------------------------------------------------------------------------------------------|
| LED QTY               | 60                                                                                                       |
| SOURCE LIFE           | 50,000 hrs                                                                                               |
| WARRANTY              | 5 years                                                                                                  |
| MIN BEND RADIUS       | 25 mm                                                                                                    |
| BEND DIRECTION        | Vertical bending                                                                                         |
| DIMENSIONS            | 15.5 mm x 6 mm                                                                                           |
| INGRESS<br>PROTECTION | IP65<br>Protection established by<br>use of connection type<br>See Installation Guide for<br>connections |