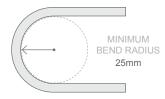

| LED PITCH             | 16.7 mm                                                                                                  |
|-----------------------|----------------------------------------------------------------------------------------------------------|
| LED QTY               | 60                                                                                                       |
| SOURCE LIFE           | 50,000 hrs                                                                                               |
| WARRANTY              | 5 years                                                                                                  |
| MIN BEND RADIUS       | 25 mm                                                                                                    |
| BEND DIRECTION        | Vertical bending                                                                                         |
| DIMENSIONS            | 15.5 mm x 6 mm                                                                                           |
| INGRESS<br>PROTECTION | IP65<br>Protection established by<br>use of connection type<br>See Installation Guide for<br>connections |