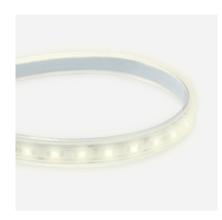

## NEON CRYSTAL | TUNEABLE WHITE

| COLOUR                      | CODE       |
|-----------------------------|------------|
| 2700 K - 6000 K<br>TUNEABLE | BL-LS-5050 |

ELECTRICAL & OPTICAL DATA VARIANCE +/- 10% SOLD BY THE METRE IES FILES AVAILABLE