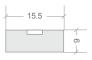

| LED QTY               | 144                                                                                                              |
|-----------------------|------------------------------------------------------------------------------------------------------------------|
| SOURCE LIFE           | 50,000 hrs                                                                                                       |
| WARRANTY              | 5 years                                                                                                          |
| MIN BEND RADIUS       | 25 mm                                                                                                            |
| BEND DIRECTION        | Vertical bending                                                                                                 |
| DIMENSIONS            | 15.5 mm x 6 mm                                                                                                   |
| INGRESS<br>PROTECTION | IP65 or IP67<br>Protection established by<br>use of connection type<br>See Installation Guide for<br>connections |