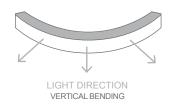

| LED QTY               | 144                                                                                                              |
|-----------------------|------------------------------------------------------------------------------------------------------------------|
| SOURCE LIFE           | 50,000 hrs                                                                                                       |
| WARRANTY              | 5 years                                                                                                          |
| MIN BEND RADIUS       | 25 mm                                                                                                            |
| BEND DIRECTION        | Vertical bending                                                                                                 |
| DIMENSIONS            | 15.5 mm x 6 mm                                                                                                   |
| INGRESS<br>PROTECTION | IP65 or IP67<br>Protection established by<br>use of connection type<br>See Installation Guide for<br>connections |