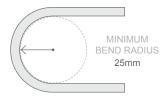

| LED QTY               | 144                                                                                                              |
|-----------------------|------------------------------------------------------------------------------------------------------------------|
| SOURCE LIFE           | 50,000 hrs                                                                                                       |
| WARRANTY              | 5 years                                                                                                          |
| MIN BEND RADIUS       | 25 mm                                                                                                            |
| BEND DIRECTION        | Vertical bending                                                                                                 |
| DIMENSIONS            | 15.5 mm x 6 mm                                                                                                   |
| INGRESS<br>PROTECTION | IP65 or IP67<br>Protection established by<br>use of connection type<br>See Installation Guide for<br>connections |