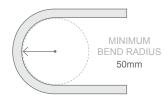

| SOURCE LIFE           | 50,000 hrs                                                                                                       |
|-----------------------|------------------------------------------------------------------------------------------------------------------|
| WARRANTY              | 5 years                                                                                                          |
| MIN BEND RADIUS       | 50 mm                                                                                                            |
| BEND DIRECTION        | Horizontal bending                                                                                               |
| DIMENSIONS            | 10 mm x 10 mm                                                                                                    |
| INGRESS<br>PROTECTION | IP20 or IP65<br>Protection established by<br>use of connection type<br>See Installation Guide for<br>connections |