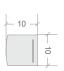

| SOURCE LIFE           | 50,000 hrs                                                                                                       |
|-----------------------|------------------------------------------------------------------------------------------------------------------|
| WARRANTY              | 5 years                                                                                                          |
| MIN BEND RADIUS       | 50 mm                                                                                                            |
| BEND DIRECTION        | Horizontal bending                                                                                               |
| DIMENSIONS            | 10 mm x 10 mm                                                                                                    |
| INGRESS<br>PROTECTION | IP20 or IP65<br>Protection established by<br>use of connection type<br>See Installation Guide for<br>connections |