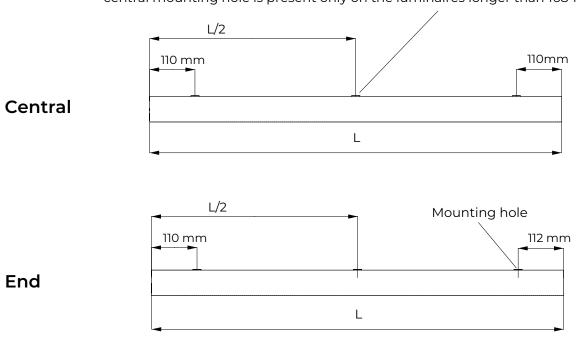

### **Dimensions**

central mounting hole is present only on the luminaires longer than 1684 mm

9

16