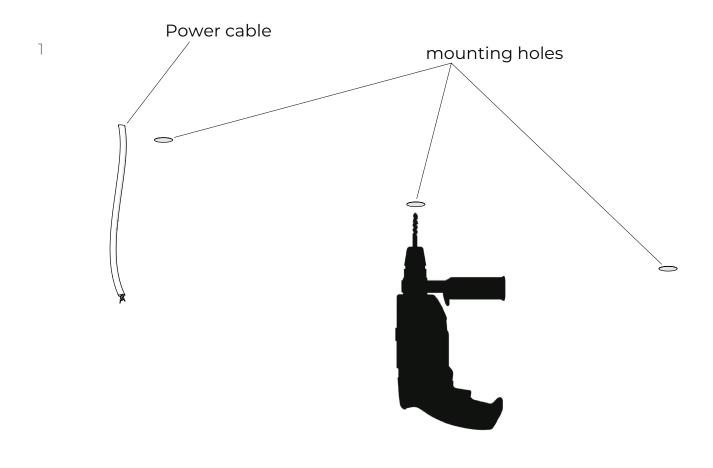

rson. 9. If the external flexible cable or cord of this luminaire is damaged, it shall be replaced by a special cord or cord exclusively available from the manufacturer or his service agent. 10. If the luminaire is supplied with the external cable: Single luminaire without dimming or Emergency option 3x0,75mm2 or single luminaire without dimming or Emergency option 5x0,75mm2 or for a System luminaire without dimming or Emergency option 3x1,5mm2 System luminaire without dimming or Emergency option 5x1,5mm2 the cable must be connected to the mains power supply of 230V with the push-wire terminal block that supports from 0,75mm2 to 1,5mm2.















## INSIDE THE BOX



# MOUNTING

### **Dimensions**





central mounting hole is present only on the luminaires longer than 1684 mm



















9













16











#### Ledluks d.o.o.

Mednarodni Prehod 6, Vrtojba SI-5290 Šempeter pri Gorici Slovenia, EUROPE

Tel.: +386 5 393 24 75 sales@ledluks.com

www.ledluks.com