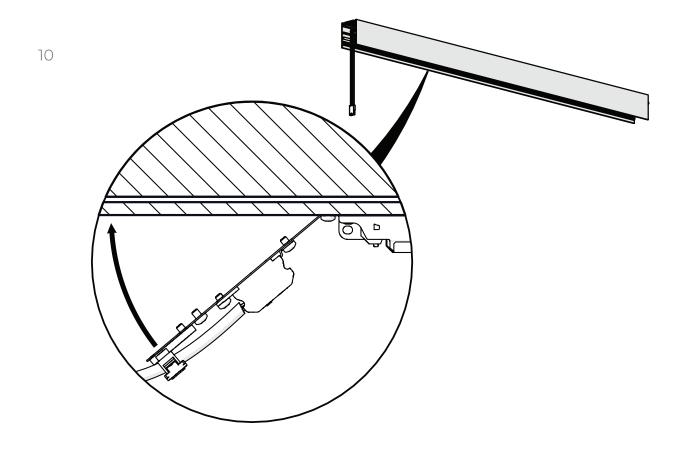

xternal flexible cable or cord of this luminaire is damaged, it shall be replaced by a special cord or cord exclusively available from the manufacturer or his service agent. 10. If the luminaire is supplied with the external cable: Single luminaire without dimming or Emergency option 3x0,75mm2 or single luminaire without dimming or Emergency option 5x0,75mm2 or for a System luminaire without dimming or Emergency option 3x1,5mm2 System luminaire without dimming or Emergency option 5x1,5mm2 the cable must be connected to the mains power supply of 230V with the push-wire terminal block that supports from 0,75mm2 to 1,5mm2.















## INSIDE THE BOX



# MOUNTING

### **Dimensions**





central mounting hole is present only on the luminaires longer than 1684 mm



















9













16











#### Ledluks d.o.o.

Mednarodni Prehod 6, Vrtojba SI-5290 Šempeter pri Gorici Slovenia, EUROPE

Tel.: +386 5 393 24 75 sales@ledluks.com

www.ledluks.com