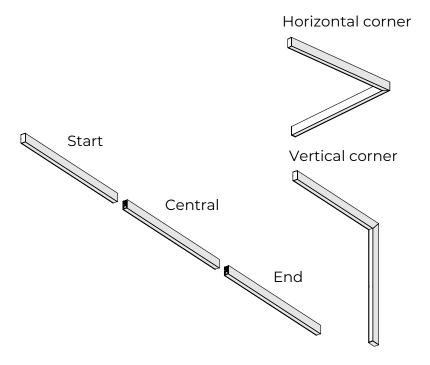

all only be replaced by the manufacturer or his service agent or a similar qualified person. 9. If the external flexible cable or cord of this luminaire is damaged, it shall be replaced by a special cord or cord exclusively available from the manufacturer or his service agent. 10. If the luminaire is supplied with the external cable: Single luminaire without dimming or Emergency option 3x0,75mm2 or single luminaire without dimming or Emergency option 5x0,75mm2 or for a System luminaire without dimming or Emergency option 3x1,5mm2 System luminaire without dimming or Emergency option 5x1,5mm2 the cable must be connected to the mains power supply of 230V with the push-wire terminal block that supports from 0,75mm2 to 1,5mm2.















## INSIDE THE BOX



# MOUNTING

### **Dimensions**





central mounting hole is present only on the luminaires longer than 1684 mm



















9













16











#### Ledluks d.o.o.

Mednarodni Prehod 6, Vrtojba SI-5290 Šempeter pri Gorici Slovenia, EUROPE

Tel.: +386 5 393 24 75 sales@ledluks.com

www.ledluks.com