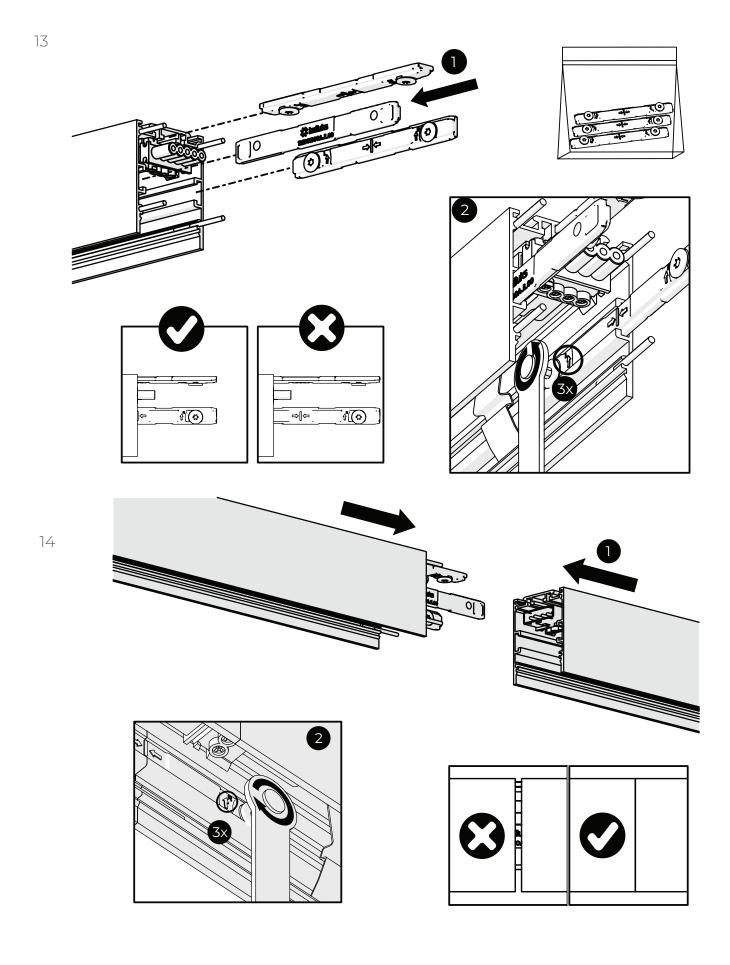

l flexible cable or cord of this luminaire is damaged, it shall be replaced by a special cord or cord exclusively available from the manufacturer or his service agent. 10. If the luminaire is supplied with the external cable: Single luminaire without dimming or Emergency option 3x0,75mm2 or single luminaire without dimming or Emergency option 5x0,75mm2 or for a System luminaire without dimming or Emergency option 3x1,5mm2 System luminaire without dimming or Emergency option 5x1,5mm2 the cable must be connected to the mains power supply of 230V with the push-wire terminal block that supports from 0,75mm2 to 1,5mm2.















## INSIDE THE BOX



# MOUNTING

### **Dimensions**





central mounting hole is present only on the luminaires longer than 1684 mm



















9













16











#### Ledluks d.o.o.

Mednarodni Prehod 6, Vrtojba SI-5290 Šempeter pri Gorici Slovenia, EUROPE

Tel.: +386 5 393 24 75 sales@ledluks.com

www.ledluks.com