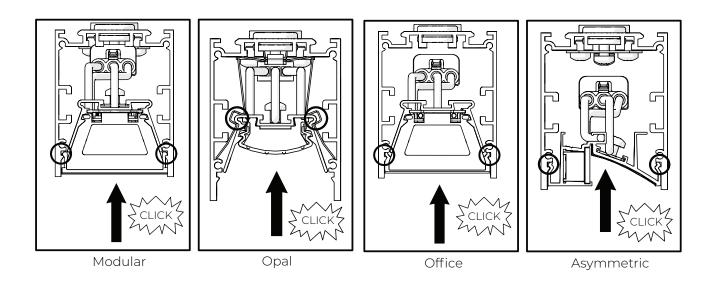

le cable or cord of this luminaire is damaged, it shall be replaced by a special cord or cord exclusively available from the manufacturer or his service agent. 10. If the luminaire is supplied with the external cable: Single luminaire without dimming or Emergency option 3x0,75mm2 or single luminaire without dimming or Emergency option 5x0,75mm2 or for a System luminaire without dimming or Emergency option 3x1,5mm2 System luminaire without dimming or Emergency option 5x1,5mm2 the cable must be connected to the mains power supply of 230V with the push-wire terminal block that supports from 0,75mm2 to 1,5mm2.















## INSIDE THE BOX



# MOUNTING

### **Dimensions**





central mounting hole is present only on the luminaires longer than 1684 mm



















9













16











#### Ledluks d.o.o.

Mednarodni Prehod 6, Vrtojba SI-5290 Šempeter pri Gorici Slovenia, EUROPE

Tel.: +386 5 393 24 75 sales@ledluks.com

www.ledluks.com