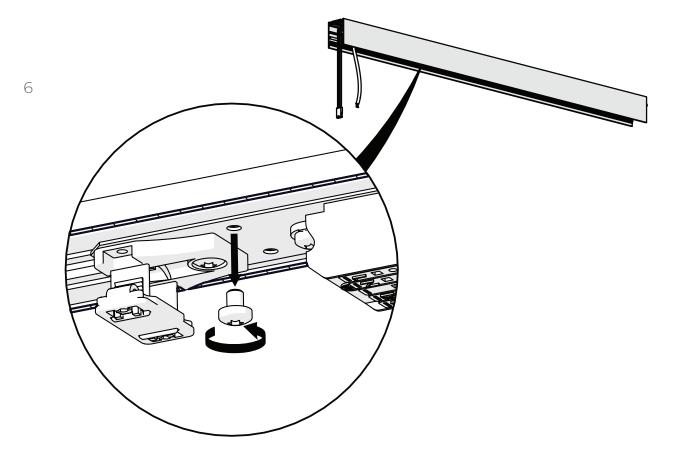

If the external flexible cable or cord of this luminaire is damaged, it shall be replaced by a special cord or cord exclusively available from the manufacturer or his service agent. 10. If the luminaire is supplied with the external cable: Single luminaire without dimming or Emergency option 3x0,75mm2 or single luminaire without dimming or Emergency option 5x0,75mm2 or for a System luminaire without dimming or Emergency option 3x1,5mm2 System luminaire without dimming or Emergency option 5x1,5mm2 the cable must be connected to the mains power supply of 230V with the push-wire terminal block that supports from 0,75mm2 to 1,5mm2.















## INSIDE THE BOX



# MOUNTING

### **Dimensions**





central mounting hole is present only on the luminaires longer than 1684 mm



















9













16











#### Ledluks d.o.o.

Mednarodni Prehod 6, Vrtojba SI-5290 Šempeter pri Gorici Slovenia, EUROPE

Tel.: +386 5 393 24 75 sales@ledluks.com

www.ledluks.com