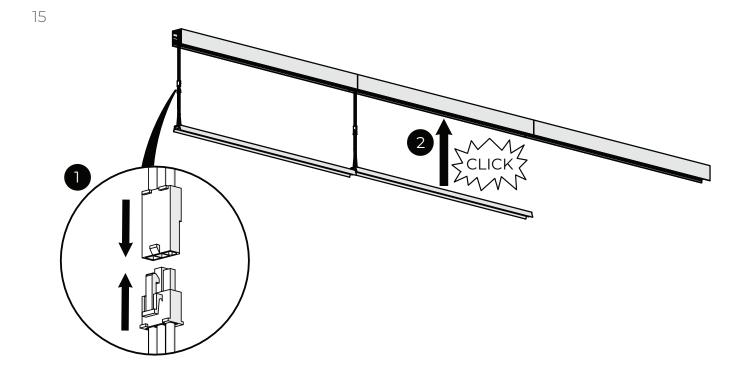

flexible cable or cord of this luminaire is damaged, it shall be replaced by a special cord or cord exclusively available from the manufacturer or his service agent. 10. If the luminaire is supplied with the external cable: Single luminaire without dimming or Emergency option 3x0,75mm2 or single luminaire without dimming or Emergency option 5x0,75mm2 or for a System luminaire without dimming or Emergency option 3x1,5mm2 System luminaire without dimming or Emergency option 5x1,5mm2 the cable must be connected to the mains power supply of 230V with the push-wire terminal block that supports from 0,75mm2 to 1,5mm2.















## INSIDE THE BOX



# MOUNTING

### **Dimensions**





central mounting hole is present only on the luminaires longer than 1684 mm



















9













16











#### Ledluks d.o.o.

Mednarodni Prehod 6, Vrtojba SI-5290 Šempeter pri Gorici Slovenia, EUROPE

Tel.: +386 5 393 24 75 sales@ledluks.com

www.ledluks.com