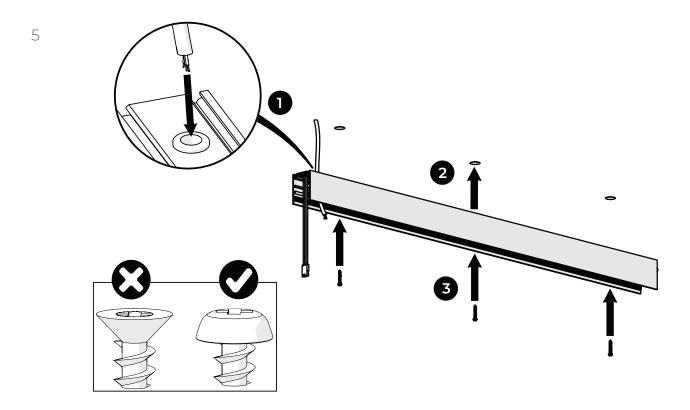

9. If the external flexible cable or cord of this luminaire is damaged, it shall be replaced by a special cord or cord exclusively available from the manufacturer or his service agent. 10. If the luminaire is supplied with the external cable: Single luminaire without dimming or Emergency option 3x0,75mm2 or single luminaire without dimming or Emergency option 5x0,75mm2 or for a System luminaire without dimming or Emergency option 3x1,5mm2 System luminaire without dimming or Emergency option 5x1,5mm2 the cable must be connected to the mains power supply of 230V with the push-wire terminal block that supports from 0,75mm2 to 1,5mm2.















## INSIDE THE BOX



# MOUNTING

### **Dimensions**





central mounting hole is present only on the luminaires longer than 1684 mm



















9













16











#### Ledluks d.o.o.

Mednarodni Prehod 6, Vrtojba SI-5290 Šempeter pri Gorici Slovenia, EUROPE

Tel.: +386 5 393 24 75 sales@ledluks.com

www.ledluks.com