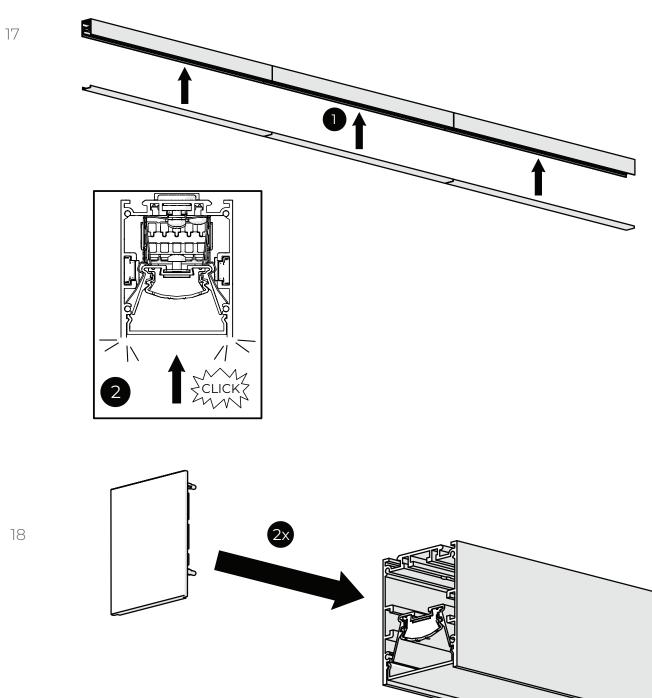

cable or cord of this luminaire is damaged, it shall be replaced by a special cord or cord exclusively available from the manufacturer or his service agent. 10. If the luminaire is supplied with the external cable: Single luminaire without dimming or Emergency option 3x0,75mm2 or single luminaire without dimming or Emergency option 5x0,75mm2 or for a System luminaire without dimming or Emergency option 3x1,5mm2 System luminaire without dimming or Emergency option 5x1,5mm2 the cable must be connected to the mains power supply of 230V with the push-wire terminal block that supports from 0,75mm2 to 1,5mm2.















## INSIDE THE BOX



# MOUNTING

### **Dimensions**





central mounting hole is present only on the luminaires longer than 1684 mm



















9













16











#### Ledluks d.o.o.

Mednarodni Prehod 6, Vrtojba SI-5290 Šempeter pri Gorici Slovenia, EUROPE

Tel.: +386 5 393 24 75 sales@ledluks.com

www.ledluks.com