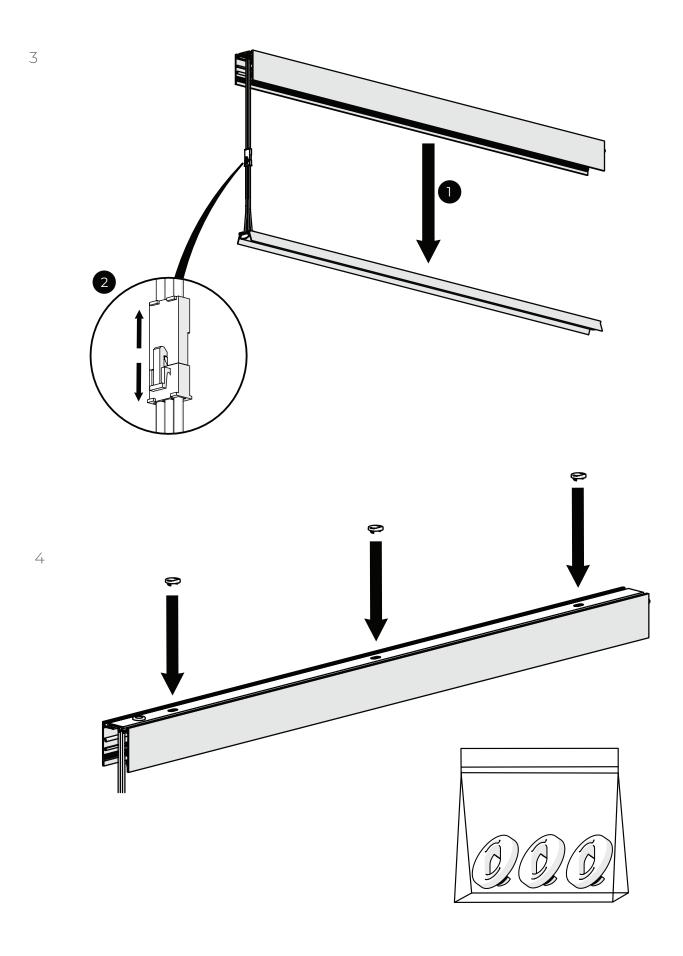

. 9. If the external flexible cable or cord of this luminaire is damaged, it shall be replaced by a special cord or cord exclusively available from the manufacturer or his service agent. 10. If the luminaire is supplied with the external cable: Single luminaire without dimming or Emergency option 3x0,75mm2 or single luminaire without dimming or Emergency option 5x0,75mm2 or for a System luminaire without dimming or Emergency option 3x1,5mm2 System luminaire without dimming or Emergency option 5x1,5mm2 the cable must be connected to the mains power supply of 230V with the push-wire terminal block that supports from 0,75mm2 to 1,5mm2.















## INSIDE THE BOX



# MOUNTING

### **Dimensions**





central mounting hole is present only on the luminaires longer than 1684 mm



















9













16











#### Ledluks d.o.o.

Mednarodni Prehod 6, Vrtojba SI-5290 Šempeter pri Gorici Slovenia, EUROPE

Tel.: +386 5 393 24 75 sales@ledluks.com

www.ledluks.com