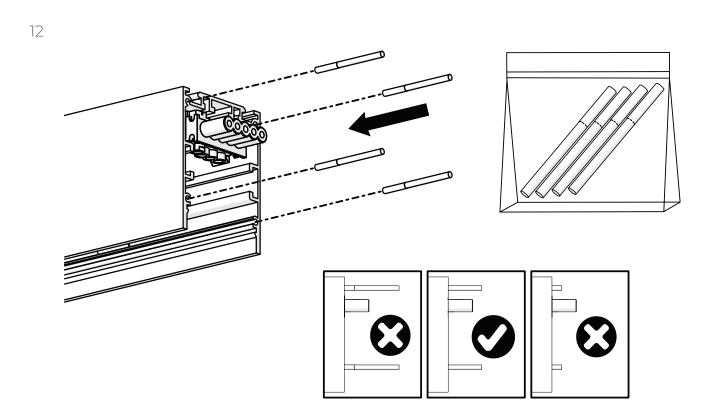

nal flexible cable or cord of this luminaire is damaged, it shall be replaced by a special cord or cord exclusively available from the manufacturer or his service agent. 10. If the luminaire is supplied with the external cable: Single luminaire without dimming or Emergency option 3x0,75mm2 or single luminaire without dimming or Emergency option 5x0,75mm2 or for a System luminaire without dimming or Emergency option 3x1,5mm2 System luminaire without dimming or Emergency option 5x1,5mm2 the cable must be connected to the mains power supply of 230V with the push-wire terminal block that supports from 0,75mm2 to 1,5mm2.















## INSIDE THE BOX



# MOUNTING

### **Dimensions**





central mounting hole is present only on the luminaires longer than 1684 mm



















9













16











#### Ledluks d.o.o.

Mednarodni Prehod 6, Vrtojba SI-5290 Šempeter pri Gorici Slovenia, EUROPE

Tel.: +386 5 393 24 75 sales@ledluks.com

www.ledluks.com