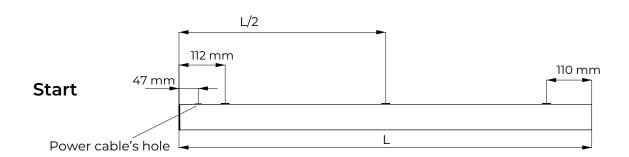

### **Dimensions**

central mounting hole is present only on the luminaires longer than 1684 mm

9

16