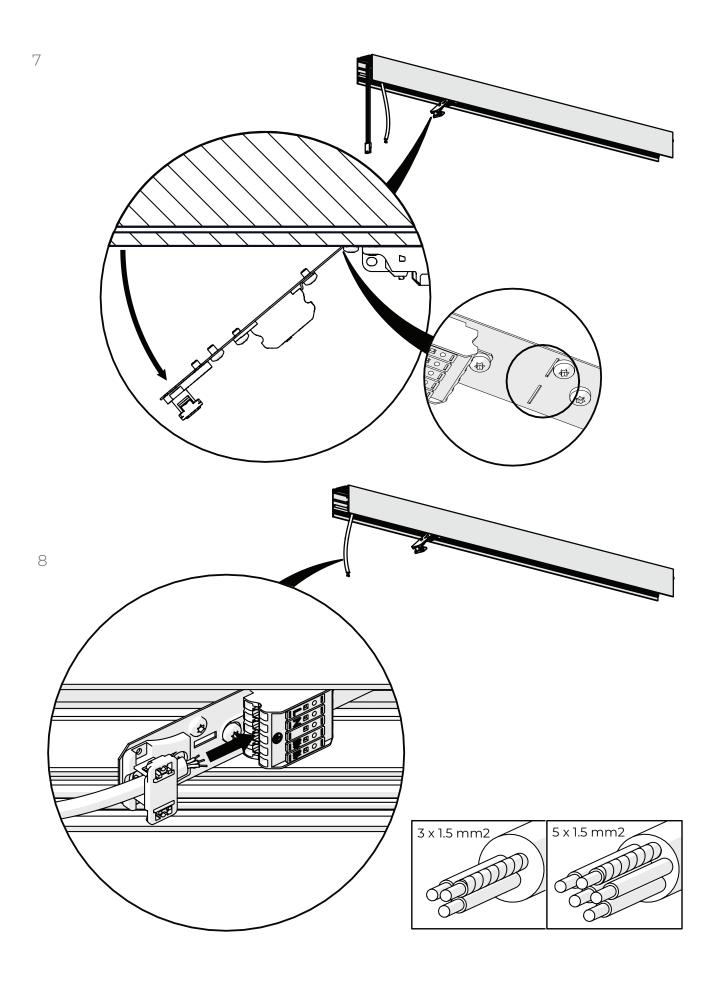

## SAFETY NOTES

1. Only competent persons are allowed to perform mounting and maintenance. 2. Before installation make sure that there is no voltage in the network. 3. Use only original parts for repairs or maintenance. 4. Use only fixtures with proper IP protection in wet rooms. 5. Before servicing, it is obligatory to disconnect the fixture from the network voltage. 6. Manufacturer does not guarantee for damage caused by incorrect installation and/or use. 7. Any operation performed on the fixture that is not in accordance with instructions will void manufacturer's warranty. 8. The light source contained in this luminaire shall only be replaced by the manufacturer or his service agent or a similar qualified person. 9. If the external flexible cable or cord of this luminaire is damaged, it shall be replaced by a special cord or cord exclusively available from the manufacturer or his service agent. 10. If the luminaire is supplied with the external cable: Single luminaire without dimming or Emergency option 3x0,75mm2 or single luminaire without dimming or Emergency option 5x0,75mm2 or for a System luminaire without dimming or Emergency option 3x1,5mm2 System luminaire without dimming or Emergency option 5x1,5mm2 the cable must be connected to the mains power supply of 230V with the push-wire terminal block that supports from 0,75mm2 to 1,5mm2.

# MOUNTING