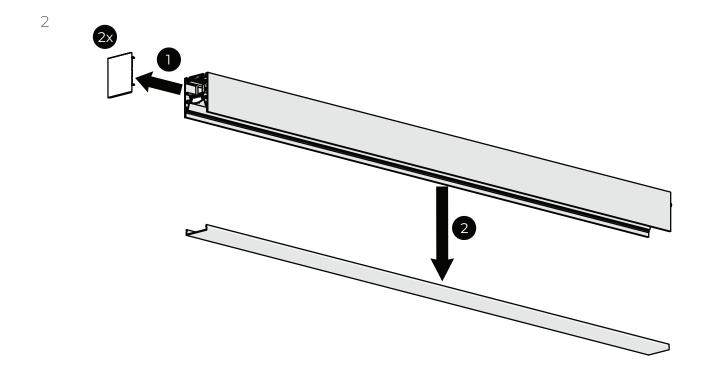

on. 9. If the external flexible cable or cord of this luminaire is damaged, it shall be replaced by a special cord or cord exclusively available from the manufacturer or his service agent. 10. If the luminaire is supplied with the external cable: Single luminaire without dimming or Emergency option 3x0,75mm2 or single luminaire without dimming or Emergency option 5x0,75mm2 or for a System luminaire without dimming or Emergency option 3x1,5mm2 System luminaire without dimming or Emergency option 5x1,5mm2 the cable must be connected to the mains power supply of 230V with the push-wire terminal block that supports from 0,75mm2 to 1,5mm2.















## INSIDE THE BOX



# MOUNTING

### **Dimensions**





central mounting hole is present only on the luminaires longer than 1684 mm



















9













16











#### Ledluks d.o.o.

Mednarodni Prehod 6, Vrtojba SI-5290 Šempeter pri Gorici Slovenia, EUROPE

Tel.: +386 5 393 24 75 sales@ledluks.com

www.ledluks.com