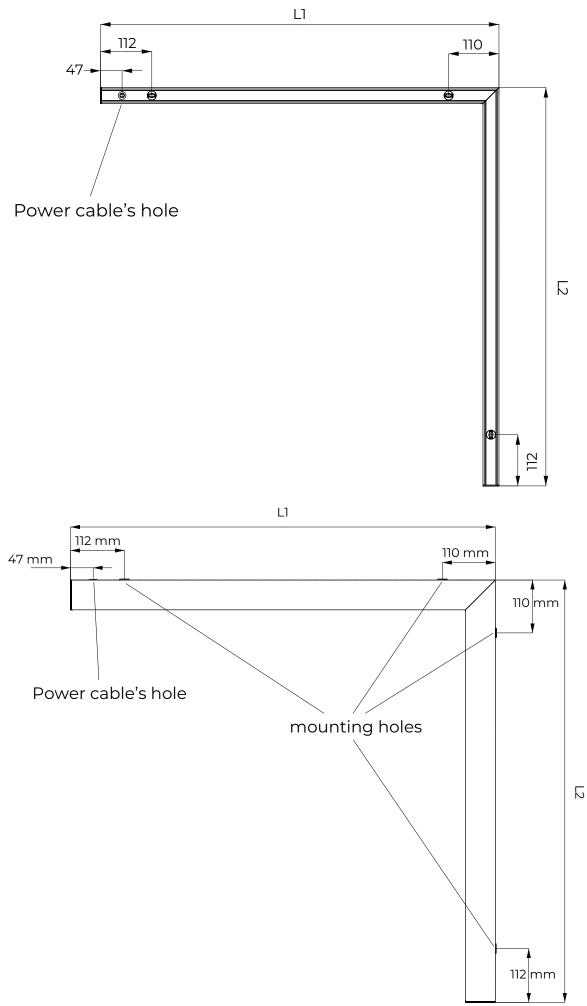

### **Dimensions**

central mounting hole is present only on the luminaires longer than 1684 mm

9

16