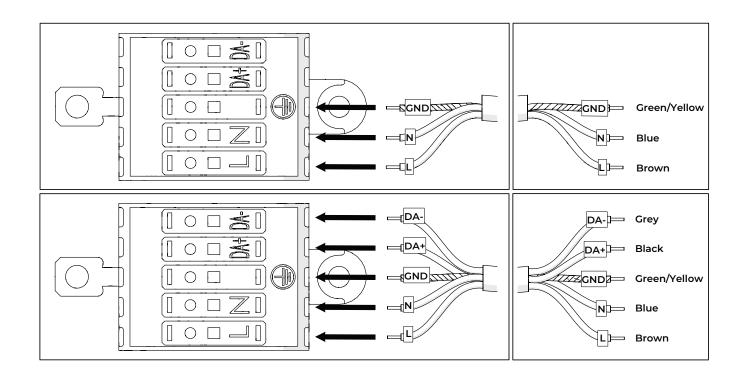

## SAFETY NOTES

1. Only competent persons are allowed to perform mounting and maintenance. 2. Before installation make sure that there is no voltage in the network. 3. Use only original parts for repairs or maintenance. 4. Use only fixtures with proper IP protection in wet rooms. 5. Before servicing, it is obligatory to disconnect the fixture from the network voltage. 6. Manufacturer does not guarantee for damage caused by incorrect installation and/or use. 7. Any operation performed on the fixture that is not in accordance with instructions will void manufacturer's warranty. 8. The light source contained in this luminaire shall only be replaced by the manufacturer or his service agent or a similar qualified person. 9. If the external flexible cable or cord of this luminaire is damaged, it shall be replaced by a special cord or cord exclusively available from the manufacturer or his service agent. 10. If the luminaire is supplied with the external cable: Single luminaire without dimming or Emergency option 3x0,75mm2 or single luminaire without dimming or Emergency option 5x0,75mm2 or for a System luminaire without dimming or Emergency option 3x1,5mm2 System luminaire without dimming or Emergency option 5x1,5mm2 the cable must be connected to the mains power supply of 230V with the push-wire terminal block that supports from 0,75mm2 to 1,5mm2.