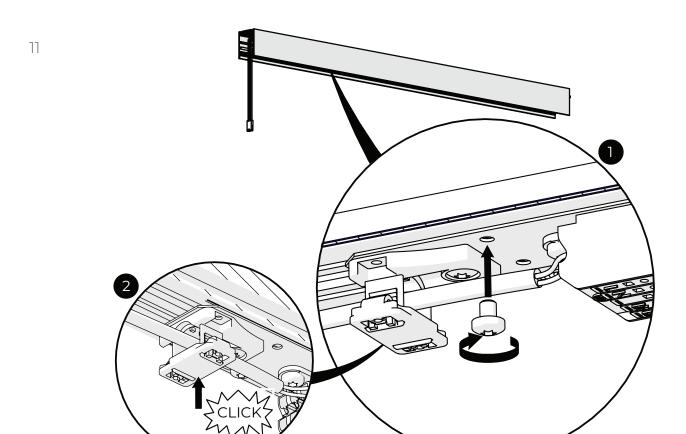

ernal flexible cable or cord of this luminaire is damaged, it shall be replaced by a special cord or cord exclusively available from the manufacturer or his service agent. 10. If the luminaire is supplied with the external cable: Single luminaire without dimming or Emergency option 3x0,75mm2 or single luminaire without dimming or Emergency option 5x0,75mm2 or for a System luminaire without dimming or Emergency option 3x1,5mm2 System luminaire without dimming or Emergency option 5x1,5mm2 the cable must be connected to the mains power supply of 230V with the push-wire terminal block that supports from 0,75mm2 to 1,5mm2.















## INSIDE THE BOX



# MOUNTING

### **Dimensions**





central mounting hole is present only on the luminaires longer than 1684 mm



















9













16











#### Ledluks d.o.o.

Mednarodni Prehod 6, Vrtojba SI-5290 Šempeter pri Gorici Slovenia, EUROPE

Tel.: +386 5 393 24 75 sales@ledluks.com

www.ledluks.com