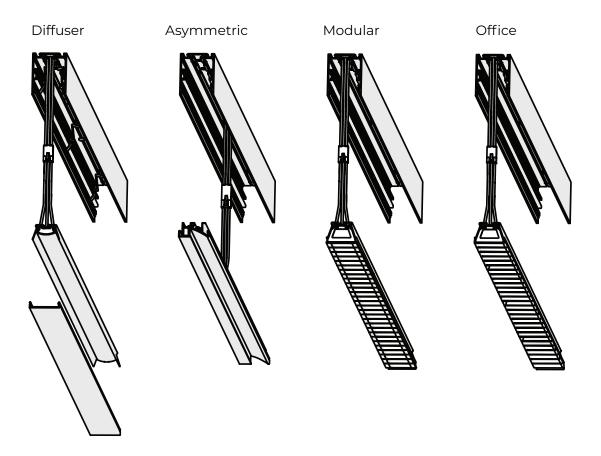

person. 9. If the external flexible cable or cord of this luminaire is damaged, it shall be replaced by a special cord or cord exclusively available from the manufacturer or his service agent. 10. If the luminaire is supplied with the external cable: Single luminaire without dimming or Emergency option 3x0,75mm2 or single luminaire without dimming or Emergency option 5x0,75mm2 or for a System luminaire without dimming or Emergency option 3x1,5mm2 System luminaire without dimming or Emergency option 5x1,5mm2 the cable must be connected to the mains power supply of 230V with the push-wire terminal block that supports from 0,75mm2 to 1,5mm2.















## INSIDE THE BOX



# MOUNTING

### **Dimensions**





central mounting hole is present only on the luminaires longer than 1684 mm



















9













16











#### Ledluks d.o.o.

Mednarodni Prehod 6, Vrtojba SI-5290 Šempeter pri Gorici Slovenia, EUROPE

Tel.: +386 5 393 24 75 sales@ledluks.com

www.ledluks.com