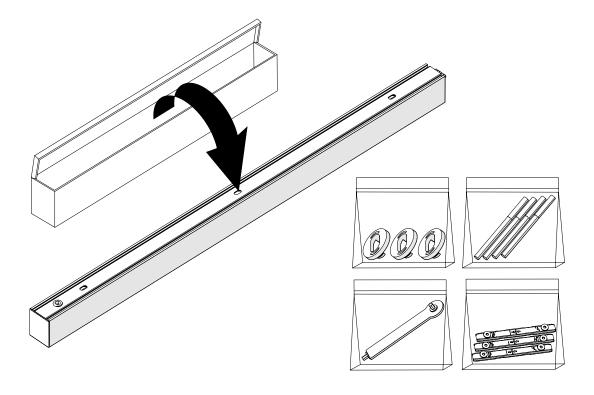

rce contained in this luminaire shall only be replaced by the manufacturer or his service agent or a similar qualified person. 9. If the external flexible cable or cord of this luminaire is damaged, it shall be replaced by a special cord or cord exclusively available from the manufacturer or his service agent. 10. If the luminaire is supplied with the external cable: Single luminaire without dimming or Emergency option 3x0,75mm2 or single luminaire without dimming or Emergency option 5x0,75mm2 or for a System luminaire without dimming or Emergency option 3x1,5mm2 System luminaire without dimming or Emergency option 5x1,5mm2 the cable must be connected to the mains power supply of 230V with the push-wire terminal block that supports from 0,75mm2 to 1,5mm2.















## INSIDE THE BOX



# MOUNTING

### **Dimensions**





central mounting hole is present only on the luminaires longer than 1684 mm



















9













16











#### Ledluks d.o.o.

Mednarodni Prehod 6, Vrtojba SI-5290 Šempeter pri Gorici Slovenia, EUROPE

Tel.: +386 5 393 24 75 sales@ledluks.com

www.ledluks.com